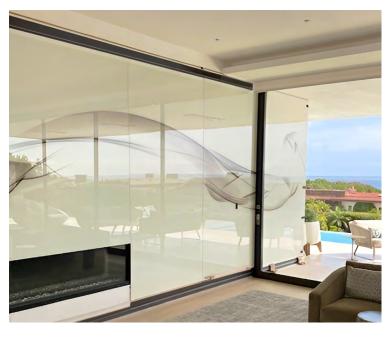

### Colorwerks by Avalon Decorative Glass Products

- An Array of Custom Decorative Glass Options
- Custom Back-painted Glass
- Can Color Match to any Custom Color Specified
- Metallic, Pearlescent, and Satin Finishes Available
- Endless Possibilities